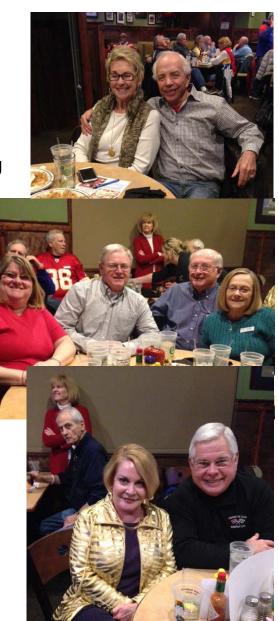

## **Super Bowl Party**

On a cold snowy day, approximately 50 CCKC members and guests attended the annual Super Bowl party at Coach's Bar and Grill in Overland Park. It was a lively group with conversations carrying on during the entire game. A few club members wore their favorite NFL jersey to show team support.

Everyone had fun and majority of the football fans were pulling for the New England Patriots who won the game on a goal line interception of what could have been the game winning touchdown throw.

Most of the Seattle fans including myself questioned the call when you have Marshall Lynch in the backfield on the one yard line.

We all enjoyed the super bowl commercials and the half time entertainment performance by Kathy Perry.

The end of each quarter score game pot was sweetened by an extra donation from Fred Bybee. Overall three couples were lucky winners and even Richard won on the square he purchased.

The secret of the game is to leave at halftime as the 3rd and 4th quarter lucky score winners had already left.

I appreciate the great turnout from the club members making the event another success.

Regards, Jim Cahill