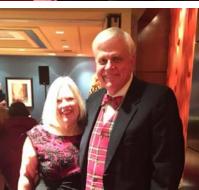

# **CCKC 2015 Christmas Party**

CCKC had their annual Christmas Party on

December 18, 2015 with 95 members in

attendance. It was hosted by Patti Norris and Janice Burkhead for the second time at the Marriott Hotel. We started the evening by being serenaded by the Sentimental Journey singrs.

Appetizers were served by roaming waiters. We set down to a plated dinner and the Marriott chefs didn't disappoint us.

Afterwards, club members selected from each table, searched for holiday themed items that were placed around the room. The prize for collecting the most items was won by Pam

Zobkiw.

A member from each

table was awarded the table decoration by making the most 4 letter words out of the word corvette.

Jim Cahill thanked the EC committee for their contribtions durning the last year. Cynthia Sdano handed out awards to the 17 members who hosted events. The evening ended with dancing and socializing.