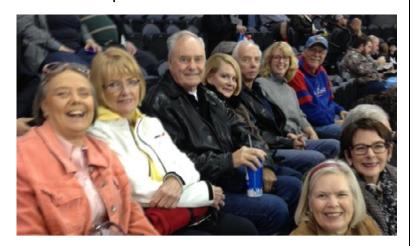

### **December Events:**

**Missouri Mavericks Hockey** - Cynthia Sdano

Fourteen CCKC members went to watch Steven Bell Garrett - the voice of the Mavericks, announce the hockey match between the Missouri Mavericks and the Wichita Thunder. Prior to the match, the gang met for dinner at Salvatore's. Our Corvettes had special reserved parking at the arena. With help from Allis Anne's constant cow bell clanging, the Mavericks stampeded over Wichita 5 to 2.