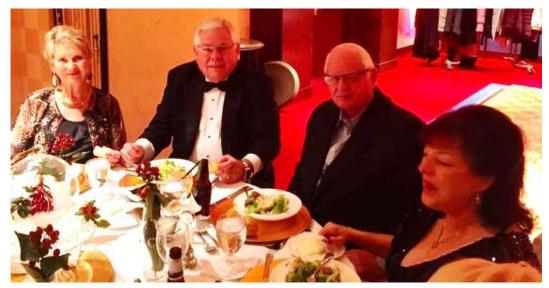

# **CCKC 2015 Christmas Party**

CCKC had their annual Christmas Party on

December 18, 2015 with 95 members in

attendance. It was hosted by Patti Norris and Janice Burkhead for the second time at the Marriott Hotel. We started the evening by being serenaded by the Sentimental Journey singrs.

Appetizers were served by roaming waiters. We set down to a plated dinner and the Marriott chefs didn't disappoint us.

Afterwards, club members selected from each table, searched for holiday themed items that were placed around the room. The prize for collecting the most items was won by Pam

Zobkiw.

A member from each

table was awarded the table decoration by making the most 4 letter words out of the word corvette.

Jim Cahill thanked the EC committee for their contribtions durning the last year. Cynthia Sdano handed out awards to the 17 members who hosted events. The evening ended with dancing and socializing.