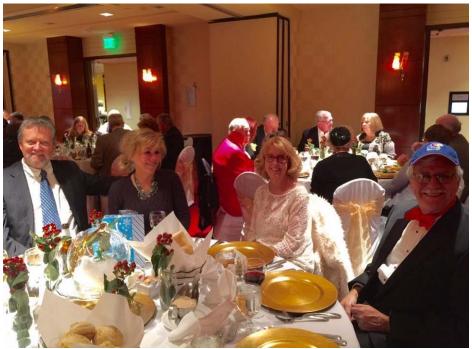

# **CCKC 2015 Christmas Party**

CCKC had their annual Christmas Party on

December 18, 2015 with 95 members in

attendance. It was hosted by Patti Norris and Janice Burkhead for the second time at the Marriott Hotel. We started the evening by being serenaded by the Sentimental Journey singrs.

Appetizers were served by roaming waiters. We set down to a plated dinner and the Marriott chefs didn't disappoint us.

Afterwards, club members selected from each table, searched for holiday themed items that were placed around the room. The prize for collecting the most items was won by Pam

Zobkiw.

A member from each

table was awarded the table decoration by making the most 4 letter words out of the word corvette.

Jim Cahill thanked the EC committee for their contribtions durning the last year. Cynthia Sdano handed out awards to the 17 members who hosted events. The evening ended with dancing and socializing.