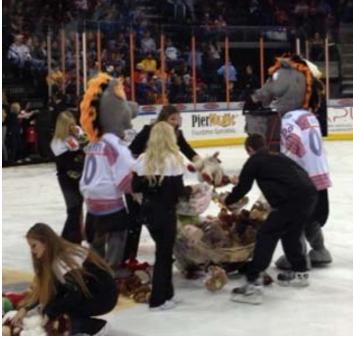

### **December Events:**

**Missouri Mavericks Hockey** - Cynthia Sdano

Fourteen CCKC members went to watch Steven Bell Garrett - the voice of the Mavericks, announce the hockey match between the Missouri Mavericks and the Wichita Thunder. Prior to the match, the gang met for dinner at Salvatore's. Our Corvettes had special reserved parking at the arena. With help from Allis Anne's constant cow bell clanging, the Mavericks stampeded over Wichita 5 to 2.