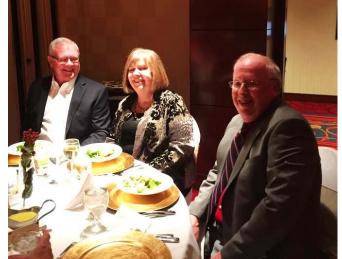

# **CCKC 2015 Christmas Party**

CCKC had their annual Christmas Party on

December 18, 2015 with 95 members in

attendance. It was hosted by Patti Norris and Janice Burkhead for the second time at the Marriott Hotel. We started the evening by being serenaded by the Sentimental Journey singrs.

Appetizers were served by roaming waiters. We set down to a plated dinner and the Marriott chefs didn't disappoint us.

Afterwards, club members selected from each table, searched for holiday themed items that were placed around the room. The prize for collecting the most items was won by Pam

Zobkiw.

A member from each

table was awarded the table decoration by making the most 4 letter words out of the word corvette.

Jim Cahill thanked the EC committee for their contribtions durning the last year. Cynthia Sdano handed out awards to the 17 members who hosted events. The evening ended with dancing and socializing.