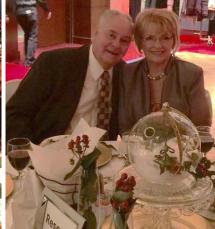

# **CCKC 2015 Christmas Party**

CCKC had their annual Christmas Party on

December 18, 2015 with 95 members in

attendance. It was hosted by Patti Norris and Janice Burkhead for the second time at the Marriott Hotel. We started the evening by being serenaded by the Sentimental Journey singrs.

Appetizers were served by roaming waiters. We set down to a plated dinner and the Marriott chefs didn't disappoint us.

Afterwards, club members selected from each table, searched for holiday themed items that were placed around the room. The prize for collecting the most items was won by Pam

Zobkiw.

A member from each

table was awarded the table decoration by making the most 4 letter words out of the word corvette.

Jim Cahill thanked the EC committee for their contribtions durning the last year. Cynthia Sdano handed out awards to the 17 members who hosted events. The evening ended with dancing and socializing.