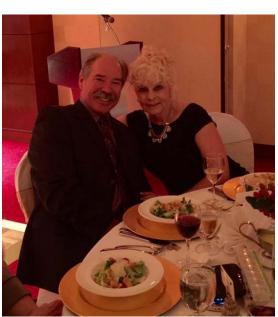

# **CCKC 2015 Christmas Party**

CCKC had their annual Christmas Party on

December 18, 2015 with 95 members in

attendance. It was hosted by Patti Norris and Janice Burkhead for the second time at the Marriott Hotel. We started the evening by being serenaded by the Sentimental Journey singrs.

Appetizers were served by roaming waiters. We set down to a plated dinner and the Marriott chefs didn't disappoint us.

Afterwards, club members selected from each table, searched for holiday themed items that were placed around the room. The prize for collecting the most items was won by Pam

Zobkiw.

A member from each

table was awarded the table decoration by making the most 4 letter words out of the word corvette.

Jim Cahill thanked the EC committee for their contribtions durning the last year. Cynthia Sdano handed out awards to the 17 members who hosted events. The evening ended with dancing and socializing.