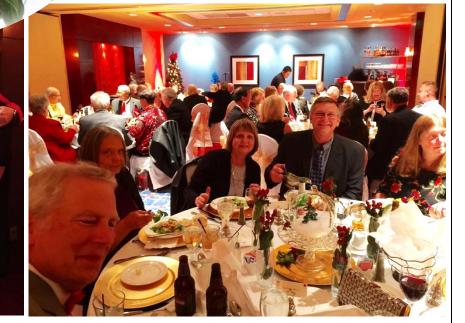

# **CCKC 2015 Christmas Party**

CCKC had their annual Christmas Party on

December 18, 2015 with 95 members in

attendance. It was hosted by Patti Norris and Janice Burkhead for the second time at the Marriott Hotel. We started the evening by being serenaded by the Sentimental Journey singrs.

Appetizers were served by roaming waiters. We set down to a plated dinner and the Marriott chefs didn't disappoint us.

Afterwards, club members selected from each table, searched for holiday themed items that were placed around the room. The prize for collecting the most items was won by Pam

Zobkiw.

A member from each

table was awarded the table decoration by making the most 4 letter words out of the word corvette.

Jim Cahill thanked the EC committee for their contribtions durning the last year. Cynthia Sdano handed out awards to the 17 members who hosted events. The evening ended with dancing and socializing.