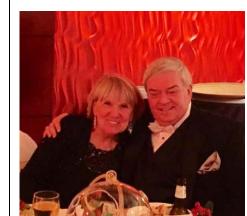

# **CCKC 2015 Christmas Party**

CCKC had their annual Christmas Party on

December 18, 2015 with 95 members in

attendance. It was hosted by Patti Norris and Janice Burkhead for the second time at the Marriott Hotel. We started the evening by being serenaded by the Sentimental Journey singrs.

Appetizers were served by roaming waiters. We set down to a plated dinner and the Marriott chefs didn't disappoint us.

Afterwards, club members selected from each table, searched for holiday themed items that were placed around the room. The prize for collecting the most items was won by Pam

Zobkiw.

A member from each

table was awarded the table decoration by making the most 4 letter words out of the word corvette.

Jim Cahill thanked the EC committee for their contribtions durning the last year. Cynthia Sdano handed out awards to the 17 members who hosted events. The evening ended with dancing and socializing.