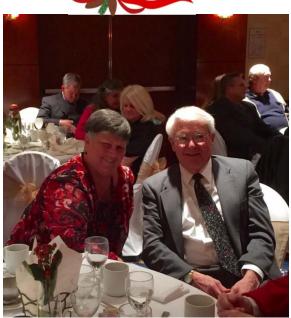

# **CCKC 2015 Christmas Party**

CCKC had their annual Christmas Party on

December 18, 2015 with 95 members in

attendance. It was hosted by Patti Norris and Janice Burkhead for the second time at the Marriott Hotel. We started the evening by being serenaded by the Sentimental Journey singrs.

Appetizers were served by roaming waiters. We set down to a plated dinner and the Marriott chefs didn't disappoint us.

Afterwards, club members selected from each table, searched for holiday themed items that were placed around the room. The prize for collecting the most items was won by Pam

Zobkiw.

A member from each

table was awarded the table decoration by making the most 4 letter words out of the word corvette.

Jim Cahill thanked the EC committee for their contribtions durning the last year. Cynthia Sdano handed out awards to the 17 members who hosted events. The evening ended with dancing and socializing.