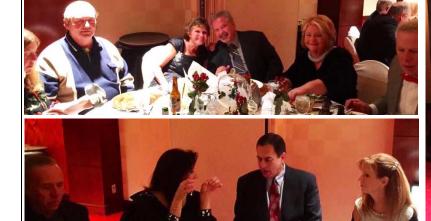

# **CCKC 2015 Christmas Party**

CCKC had their annual Christmas Party on

December 18, 2015 with 95 members in

attendance. It was hosted by Patti Norris and Janice Burkhead for the second time at the Marriott Hotel. We started the evening by being serenaded by the Sentimental Journey singrs.

Appetizers were served by roaming waiters. We set down to a plated dinner and the Marriott chefs didn't disappoint us.

Afterwards, club members selected from each table, searched for holiday themed items that were placed around the room. The prize for collecting the most items was won by Pam

Zobkiw.

A member from each

table was awarded the table decoration by making the most 4 letter words out of the word corvette.

Jim Cahill thanked the EC committee for their contribtions durning the last year. Cynthia Sdano handed out awards to the 17 members who hosted events. The evening ended with dancing and socializing.