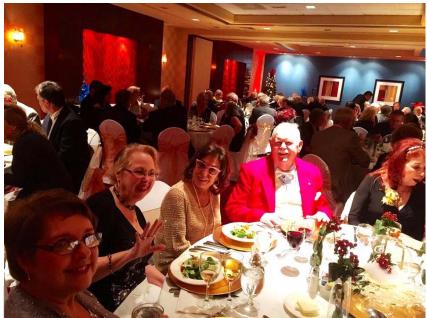

# **CCKC 2015 Christmas Party**

CCKC had their annual Christmas Party on

December 18, 2015 with 95 members in

attendance. It was hosted by Patti Norris and Janice Burkhead for the second time at the Marriott Hotel. We started the evening by being serenaded by the Sentimental Journey singrs.

Appetizers were served by roaming waiters. We set down to a plated dinner and the Marriott chefs didn't disappoint us.

Afterwards, club members selected from each table, searched for holiday themed items that were placed around the room. The prize for collecting the most items was won by Pam

Zobkiw.

A member from each

table was awarded the table decoration by making the most 4 letter words out of the word corvette.

Jim Cahill thanked the EC committee for their contribtions durning the last year. Cynthia Sdano handed out awards to the 17 members who hosted events. The evening ended with dancing and socializing.