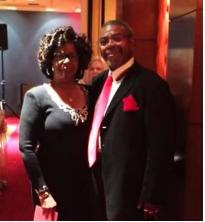

# **CCKC 2015 Christmas Party**

CCKC had their annual Christmas Party on

December 18, 2015 with 95 members in

attendance. It was hosted by Patti Norris and Janice Burkhead for the second time at the Marriott Hotel. We started the evening by being serenaded by the Sentimental Journey singrs.

Appetizers were served by roaming waiters. We set down to a plated dinner and the Marriott chefs didn't disappoint us.

Afterwards, club members selected from each table, searched for holiday themed items that were placed around the room. The prize for collecting the most items was won by Pam

Zobkiw.

A member from each

table was awarded the table decoration by making the most 4 letter words out of the word corvette.

Jim Cahill thanked the EC committee for their contribtions durning the last year. Cynthia Sdano handed out awards to the 17 members who hosted events. The evening ended with dancing and socializing.