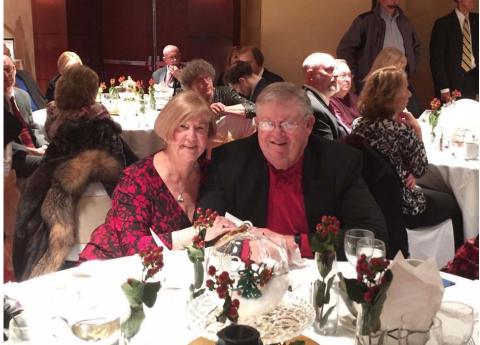

# **CCKC 2015 Christmas Party**

CCKC had their annual Christmas Party on

December 18, 2015 with 95 members in

attendance. It was hosted by Patti Norris and Janice Burkhead for the second time at the Marriott Hotel. We started the evening by being serenaded by the Sentimental Journey singrs.

Appetizers were served by roaming waiters. We set down to a plated dinner and the Marriott chefs didn't disappoint us.

Afterwards, club members selected from each table, searched for holiday themed items that were placed around the room. The prize for collecting the most items was won by Pam

Zobkiw.

A member from each

table was awarded the table decoration by making the most 4 letter words out of the word corvette.

Jim Cahill thanked the EC committee for their contribtions durning the last year. Cynthia Sdano handed out awards to the 17 members who hosted events. The evening ended with dancing and socializing.