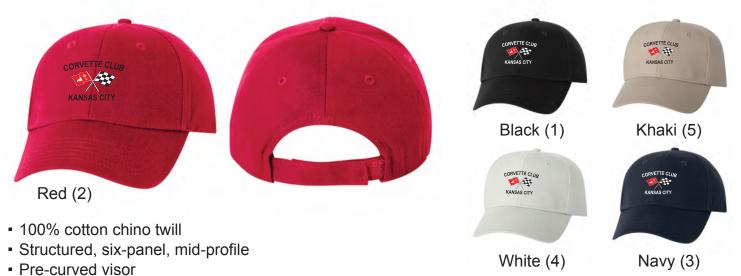

\*Structured has the stiff backing in the crown, unstructred does not.

### **STRUCTURED TWILL CAP \$13**

- Sewn eyelets
- Velcro closure

### **UNSTRUCTURED TWILL CAP \$13**

- Pre-curved visor
- Self-fabric tri-glide buckle closure