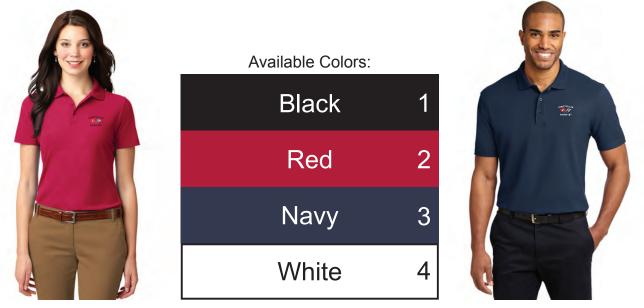

## Stain-Resistant Polo SMALL-XL **\$28, 2X-3X \$30**

Ladies

Mens

- 5.6-ounce, 60/40 cotton/poly pique
- Double-needle stitching throughout
- Traditional, relaxed look
- V-Neck collar with crossover flat knit trim
- Open hem sleeves
- Side vents