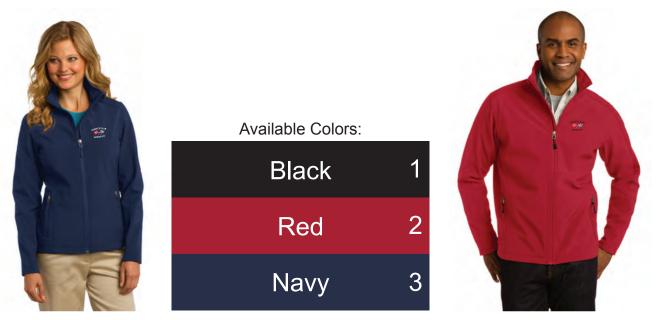

# Soft Shell Jacket SMALL-XL \$48, 2X-3X \$50

Ladies

Mens

A reliable soft shell at a real value. This go-to basic jacket sheds wind and rain. This jacket is as attractive as its price.

- 100% polyester woven shell bonded to a water-resistant film insert and a 100% polyester microfleece lining
- 1000MM fabric waterproof rating
- 1000G/M2 fabric breathability rating
- Zip-through cadet collar with chin guard
- Reverse coil zippers
- Front zippered pockets
- Open cuffs and hem