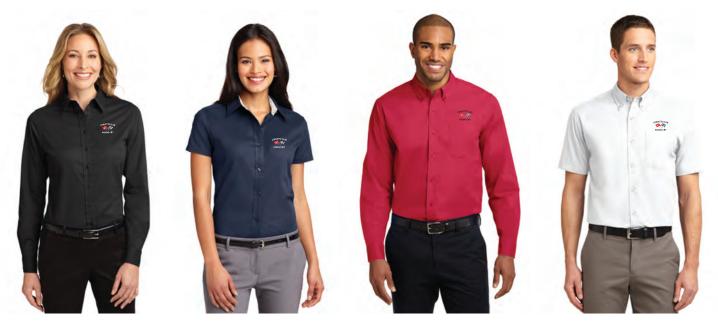

## Long SleeveTwill Shirt SMALL-XL \$28, 2X-3X \$30

## Short SleeveTwill Shirt SMALL-XL **\$26**, 2X-3X **\$28**

Ladies

Mens

- 4.5-ounce, 55/45 cotton/poly
- Button-down collar
- Dyed-to-match buttons
- Patch pocket
- Box back pleat
- Adjustable cuffs