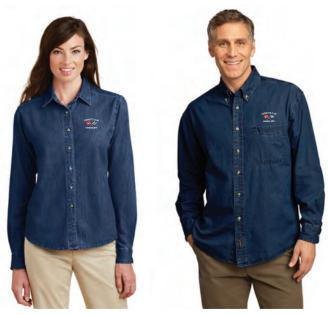

## Long Sleeve Denim Shirt SMALL-XL \$24, 2X-3X \$26

Shirt Color: Ink Blue (6)

Shirt Color: Faded Blue (7)

- 6.5-ounce, 100% cotton
- Double-needle stitching throughout
- Button-down collar
- Patch pocket
- Button-through sleeve plackets
- Adjustable cuffs
- Tuck-in tail
- Due to special finishing process, colors may vary.