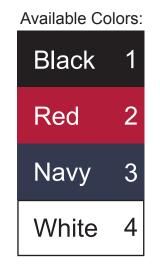

## Long Sleeve Denim Shirt SMALL-XL \$24, 2X-3X \$26

Shirt Color: Ink Blue (6)

Shirt Color: Faded Blue (7)

- 6.5-ounce, 100% cotton
- Double-needle stitching throughout
- Button-down collar
- Patch pocket
- Button-through sleeve plackets
- Adjustable cuffs
- Tuck-in tail
- Due to special finishing process, colors may vary.