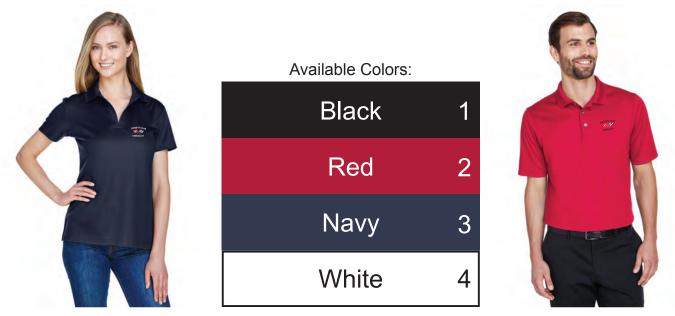

## CrownLux Performance Polo SMALL-XL \$28, 2X-3X \$30

Ladies

- 5.1-ounce, 60/40 poly/cotton
- Moisture-wicking
- Matching flat knit collar
- Luxury, comfort and performance
- Stylized open placket
- Curved back yoke with center pleat

5.1-ounce, 60/40 poly/cotton

Mens

- Moisture-wicking
- Matching flat knit collar
- Luxury, comfort and performance
- 3-button placket
- Dyed-to-match buttons