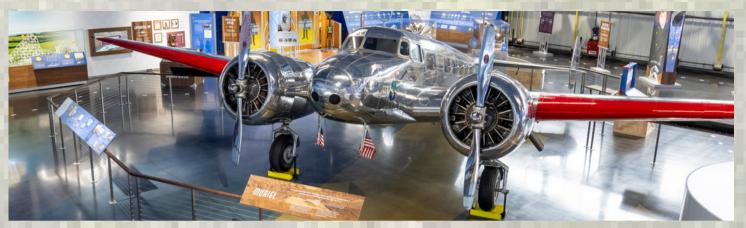

# **Color Run to Amelia Earhart Hanger Museum**

Meet: Kansas City Monarchs Parking Lot in Legends. 1800 Village West Pkwy, KC, Kansas 66111 @ 8:30am Breakfast: McDonalds in Legends if arriving early

Leaving promptly for Atchison @ 9am. The drive will take us along KS-5, City of Leavenworth, and onto Atchison KS

Lunch: There are several options in the small town. TBD

1pm Museum Tour - Admission Fee: Group Admission is \$12/person Virtual Reality Flight Experience: \$5. Pilot Amelia's historic 1932 flight across the Atlantic via virtual reality